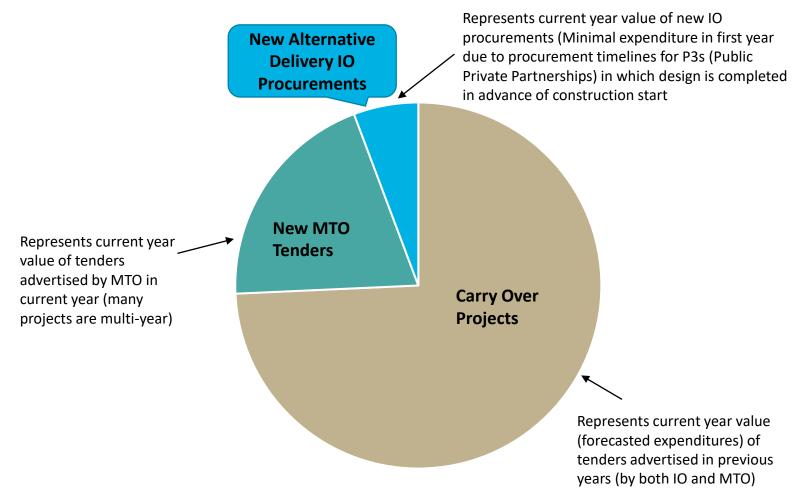

## **Distribution of Annual Budget\***

\*pie chart proportions are illustrative