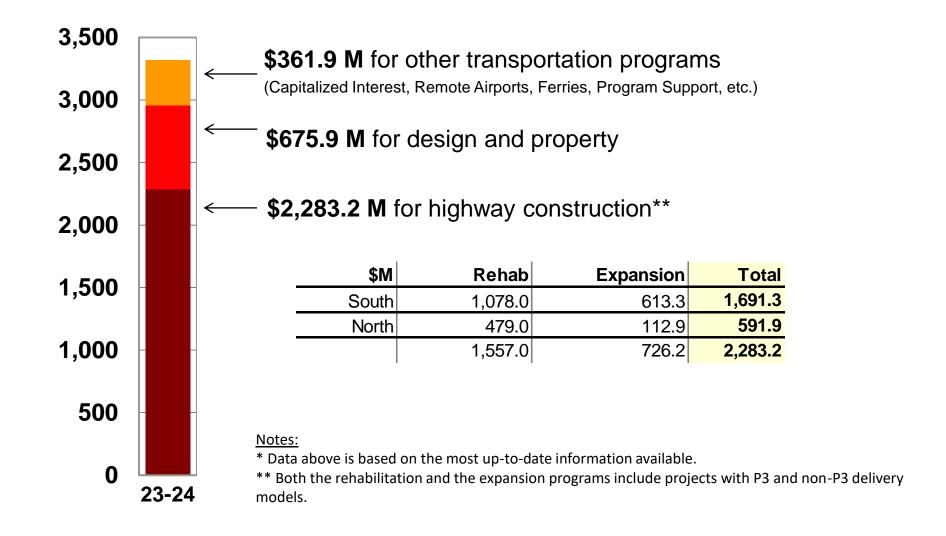

# **Ontario Highways Program Update**

ORBA | April 6, 2023



## 2023-24 Capital Budget\* - \$3,321.0 M



## **Distribution of Annual Budget\***



\*pie chart proportions are illustrative

#### 2022-23 Actual Major Capital Tenders - Quarterly Distribution

#### **Actual Tenders for 2022-23:**

|              | Major Head<br>Office<br>Tenders | Major<br>Regional<br>Tenders | Total<br>Tenders |
|--------------|---------------------------------|------------------------------|------------------|
| Q1: Apr-June | 11                              | 9                            | 20               |
| Q2: July-Sep | 6                               | 6                            | 12               |
| Q3: Oct-Dec  | 11                              | 1                            | 12               |
| Q4: Jan-Mar  | 48                              | 9                            | 57               |
|